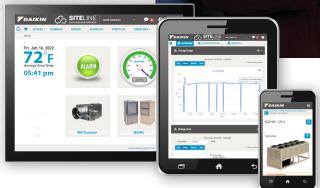

With SiteLine's real-time remote access and monitoring, you can see changes as they occur and securely access and fine-tune your equipment from any device. You can also assign access permissions, custom alarms and alerts via email or text, so you have the confidence of knowing your building is performing at its best.

# Imagine having more control with less complexity

Maximizing occupant experience and operational efficiency simultaneously has never been easier or more budget friendly. Here's a look at our applications in action.