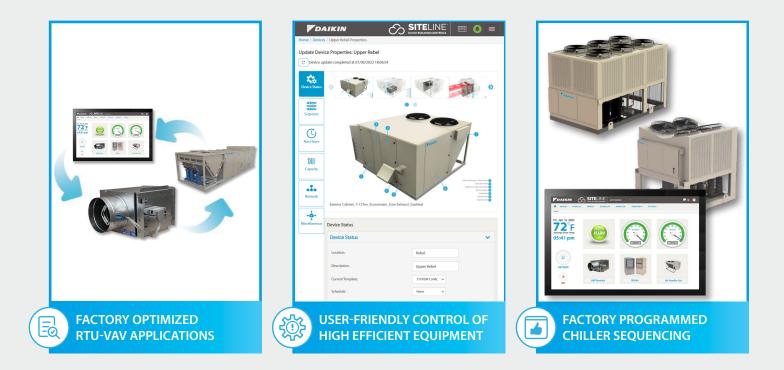

# Imagine having more control with less complexity

Maximizing occupant experience and operational efficiency simultaneously has never been easier or more budget friendly. Here's a look at our applications in action.

#### WORKS OUT OF THE BOX WITH ANY DAIKIN EQUIPMENT THAT IS BACNET® MS/TP COMPATIBLE

- Partner with a single-source manufacturer who builds the equipment, unit controller and BAS, and can engineer it together for optimal building performance
- Save time, money and energy in the simplicity of a solution that is pre-engineered to work for your system and for the everyday user
- Get expertise directly from the factory on Daikin Applied equipment — RTUs, air terminal units, water source heat pumps (WSHPs), fan coil units and chillers

#### AUTOMATICALLY BRINGS IN AND OPTIMIZES DATA FROM THE CLOUD

- Choose to connect with cellular or building LAN, knowing that both are best-in-class security — the cell connection allows for remote commissioning during installation, getting you up and running from day one
- Keeps your HVAC on its own network
- Ability to do custom sequencing of equipment that's easily implemented and tailored to your building and your customers' needs from day one, giving you greater comfort control
- > Optimized alarms and alerts, plus fault detection for faster troubleshooting